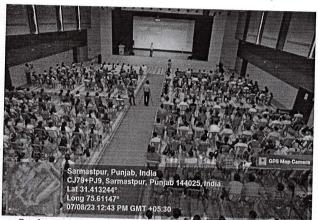

### Induction Programme of the UG students-2023 from Aug 7-18, 2023

2 messages

Vice Chancellor <vc@davuniversity.org>

Sun, Aug 6, 2023 at 5:39 PM

To: deans@davuniversity.org, coordinator <coordinator@davuniversity.org>, faculty <faculty@davuniversity.org>

Cc: Executive Director <ed@davuniversity.org>, "Dr Dr. K. N. Kaul" <registrar@davuniversity.org>

Dear all

You are cordially invited to attend the Induction Programme of the UG students-2023 from Aug 7-18, 2023 in the University Auditorium as per the hedule attached.