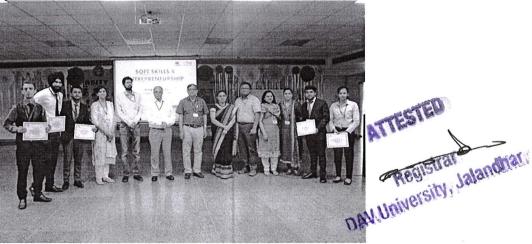

Felicitation ceremony of the experts of two day workshop on "Entrepreneurship and soft skills held on October 4-5, 2018