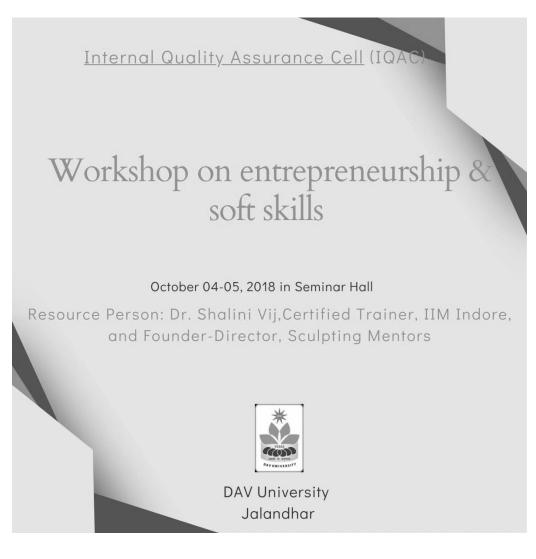

## Brochure of Workshop on "Entrepreneurship & Soft Skills"

ATTESTED

Registrar DAV University, Jalandhar

#### Name of the Event: Two-day Workshop on "Entrepreneurship and Soft Skills"

#### Date of the Event: October 4-5, 2018

# Name of the Resource Person: Ms. Shalini Vij, Certified Trainer, IIM Indore, and Founder-Director, Sculpting Mentors

The Department of Commerce and Business Management in collaboration with IQAC cell of DAV University organized a two-day workshop on "Entrepreneurship and Soft Skills" on 4<sup>th</sup> -5<sup>th</sup> October 2018. The workshop was organized in collaboration with IIM Indore and Makeintern for i5Summit event. Ms. Shalini Vij, certified trainer from IIM Indore for 2018-19 and the founder and Director of Sculpting Mentors, was the facilitator for the event. She is a performance enhancement trainer and NLP practitioner having more than 25 years of professional experience. Ms. Shalini shared her esteemed knowledge and opinions on topics such as Business Plan (Idea Generation and Evaluation, positioning and branding, communication, time management, confidence building, conflict management, interpersonal effectiveness and personality development with the MBA and M.Com students of the Department. The workshop addressed imperative issues for students and encouraged them to focus on overall personal and professional development.