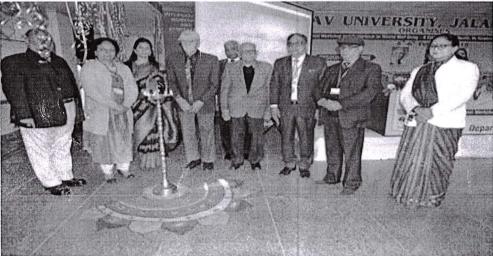

Name of the Resource Persons: Dr. Dean Van Leuven, Dr. Shreya Pehowa, Dr. Hina Chatha

Inaugration and lamp lighting ceremony of the International Conference on Mental health

IQAC in collaboration with Psychology department conducted a two day International conference on Mental health and well-being. Dr. Dean Van Leuven, Dr. Shreya Pehowa, and Dr. Hina Chatha gave very interactive and insightful lectures on the topics of anger management and self-discipline. Dr. Dean Van Leuven gave the introductory lecture on anger management along with interactive activities with the audience. Dr Shreya through her interactive discussion session explained on how we can increase our Self-discipline by building the requisite set of skills. Dr. Hina explained the experiential process which begins with – 'clearing the Space' which means to open mirate Sonceive correct notions.