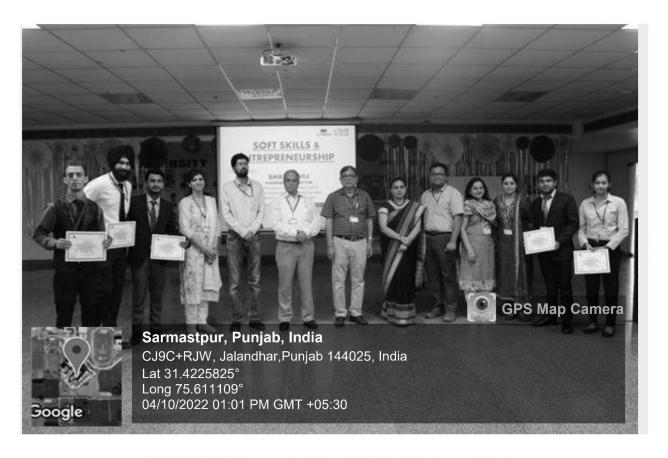

An expert talk organised on "unbounding the future with nanoscience and nanotechnology" at DAV College Jalandhar by Dr Sapna Sethi, Associate Professor in DAV University, Jalandhar

Date of event: 20 April 2023.

Heisenberg's uncertainty principle is the principle that explains why it is impossible to measure more than one quantum variable simultaneously which explains us quantum mechanics effects. Nanotechnology is the future and we have misconceptions which were cleared by Dr. Sapna Sethi ma'am today in her lecture and she gave a new way of thinking and approaching the topic. She defined and discussed different nanomaterial and what makes them different. She enlightened freshers with different techniques and methos known to mankind for characterization of nanomaterial. She provided the newcomers with grassroot knowledge of how and which substances are used to make nanomaterial and how carbon is the most common name in nanoworld. She concluded the session by discussing fabrication and application of nanomaterial.

Dr Sapna Delivering talk at DAV College