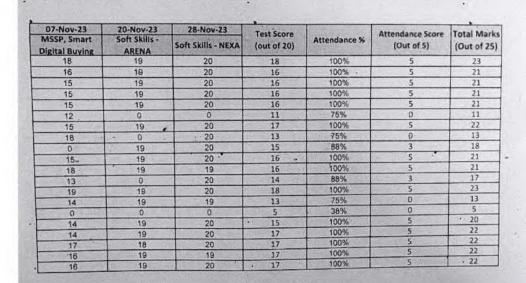

rom: G/Srivastava Yogesh, DM(VSST)
Seht: Friday, January 5, 2024 4:50:03 FM
To: Bindia <a href="mailto:bindiadarochi@gmail.com/">mailto:bindiadarochi@gmail.com/</a>
To: Bindia <a href="mailto:bindiadarochi@gmail.com/">bindiadarochi@gmail.com/</a>
Ce: CBME Coordinator <a href="mailto:com/document/y.com/">com/document/y.com/</a>
Dean CBME & Humanities <a href="mailto:document/y.com/">document/y.com/</a>
Guideep, Libaria@gmaintli.com/
Subject: Regarding score of Odd Sem Subject: MGN106 Basic Automobile Technology: AY23-28

Dear Bindia Ma'am.

Greatings II

Please find the score of MSIL subject - Basic Automobile Technology (MGN106). Score out of 25 is mentioned in column "O".

Thanks & Regards

Yogesh Srivastava

# CONFIDENTIALITY/PROPRIETARY NOTE

B) DAY - BAT & MSSP Score - AY23-25 xlex







ATTESTED

| Brezza,<br>Revision | 10-05-2024<br>Suzuki<br>AllGrip, | Jimny,<br>Invicto | Test Score<br>(out of 20) | Attendanc<br>e % | Attendance<br>Score<br>(Out of 5) | Marks<br>(Out of 25) |
|---------------------|----------------------------------|-------------------|---------------------------|------------------|-----------------------------------|----------------------|
| 17                  | 17                               | 17                | 18                        | 100%             | 5                                 | 23                   |
| 15                  | 20                               | 17                | 17                        | 92%              | 4                                 | 21                   |
| 16                  | 17