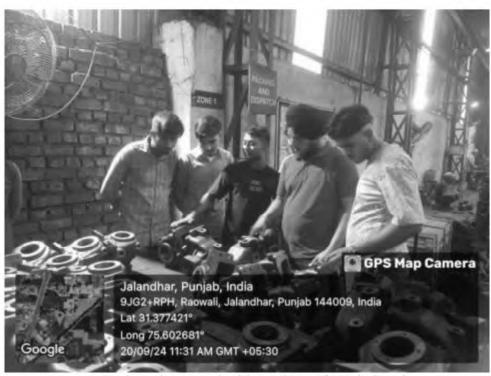

Thanks & Regards

Yogesh Srivastava

Mob - 9650232615

From: G/Srivastava Yogesh, DM(VSST)
Seht: Friday, January 5, 2024 4:50:03 FM
To: Bindia <a href="mailto:bindiadarochi@gmail.com/">mailto:bindiadarochi@gmail.com/</a>
To: Bindia <a href="mailto:bindiadarochi@gmail.com/">bindiadarochi@gmail.com/</a>
Ce: CBME Coordinator <a href="mailto:com/document/y.com/">com/document/y.com/</a>
Dean CBME & Humanities <a href="mailto:document/y.com/">document/y.com/</a>
Guideep, Libaria@gmaintli.com/
Subject: Regarding score of Odd Sem Subject: MGN106 Basic Automobile Technology: AY23-28