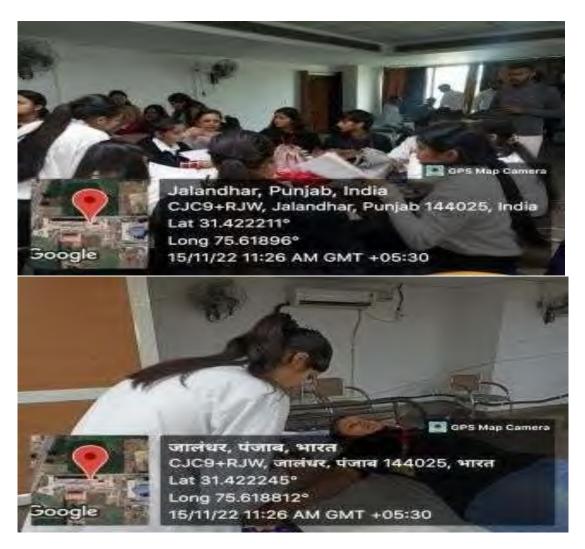

An expert talk organised on "unbounding the future with nanoscience and nanotechnology" at DAV College Jalandhar by Dr Sapna Sethi, Associate Professor in DAV University, Jalandhar

Date of event: 20 April 2023.

Heisenberg's uncertainty principle is the principle that explains why it is impossible to measure more than one quantum variable simultaneously which explains us quantum mechanics effects. Nanotechnology is the future and we have misconceptions which were cleared by Dr. Sapna Sethi ma'am today in her lecture and she gave a new way of thinking and approaching the topic. She defined and discussed different nanomaterial and what makes them different. She enlightened freshers with different techniques and methos known to mankind for characterization of nanomaterial. She provided the newcomers with grassroot knowledge of how and which substances are used to make nanomaterial and how carbon is the most common name in nanoworld. She concluded the session by discussing fabrication and application of nanomaterial.

Dr Sapna Delivering talk at DAV College