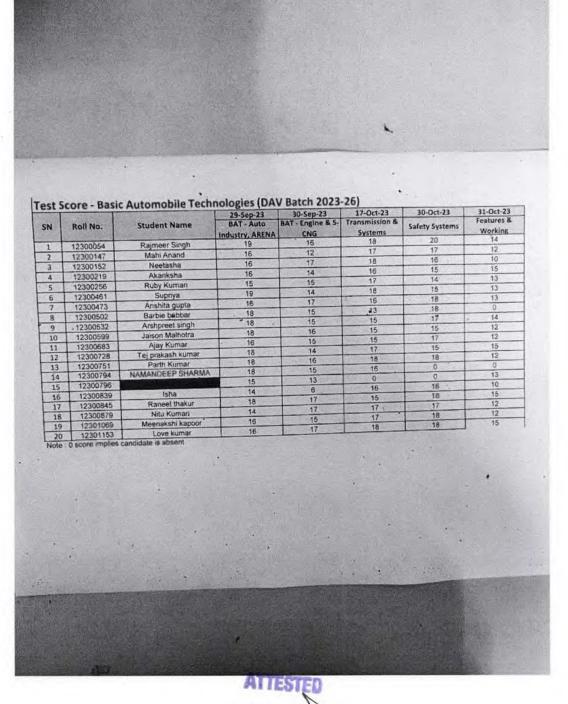

From: G/Srivastava Yogesh, DM(VSST)
Seht: Friday, January 5, 2024 4:50:03 FM
To: Bindia <a href="mailto:bindiadarochi@gmail.com/">mailto:bindiadarochi@gmail.com/</a>
To: Bindia <a href="mailto:bindiadarochi@gmail.com/">bindiadarochi@gmail.com/</a>
Ce: CBME Coordinator <a href="mailto:com/document/y.com/">com/document/y.com/</a>
Dean CBME & Humanities <a href="mailto:document/y.com/">document/y.com/</a>
Guideep, Libaria@gmaintli.com/
Subject: Regarding score of Odd Sem Subject: MGN106 Basic Automobile Technology: AY23-28

Dear Bindia Ma'am.

Greatings II

Please find the score of MSIL subject - Basic Automobile Technology (MGN106). Score out of 25 is mentioned in column "O".

Thanks & Regards

Yogesh Srivastava

# CONFIDENTIALITY/PROPRIETARY NOTE

B) DAY - BAT & MSSP Score - AY23-25 xlex







ATTESTED

| Brezza,<br>Revision | 10-05-2024<br>Suzuki<br>AllGrip, | Jimny,<br>Invicto | Test Score<br>(out of 20) | Attendanc<br>e % | Attendance<br>Score<br>(Out of 5) | Marks<br>(Out of 25) |
|---------------------|----------------------------------|-------------------|---------------------------|------------------|-----------------------------------|----------------------|
| 17                  | 17                               | 17                | 18                        | 100%             | 5                                 | 23                   |
| 15                  | 20                               | 17                | 17                        | 92%              | 4                                 | 21                   |
| 16                  | 17