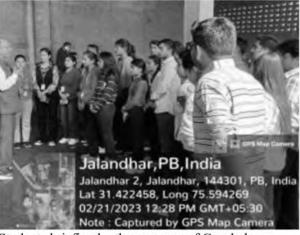

Department: Faculty of Agricultural Sciences and Karam Dairy, Jalandhar

Name of the Event: Visit of the students to Karam Dairy, Jalandhar

Date of the Event: 21st Feb., 2023

Teacher Coordinator: Dr. P K Dogra, Professor (Live Stock Management) and Dr. A. H. Reddy, Assistant

Professor, Faculty of Agricultural Sciences

No. of Participants: 37

## Report

Faculty of Agricultural Sciences, DAV University, Jalandhar organized a visit for the second-year agriculture students to Karm dairy farm, Mannan village, Jalandhar on 21<sup>st</sup> Feb., 2023. Faculty members Dr. P.K. Dogra and Dr. A.H. Reddy accompanied the students. The dairy farm owner Mr. Iqbal Singh explained the various aspects of dairy farm management. Dr. P.K. Dogra explained the identification features of different breeds of cows and buffaloes available at the farm.