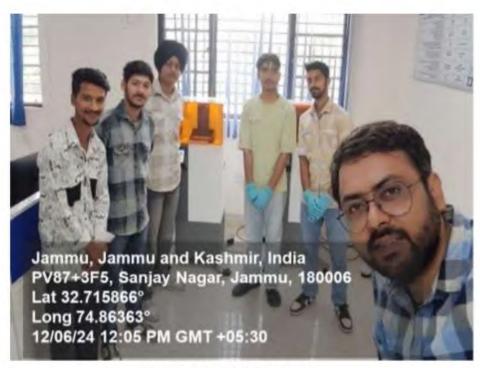

DAV University, Jalandhar

|   | 22. | Pallavi       | 12100926 | Paller        |
|---|-----|---------------|----------|---------------|
|   | 23. | Sanders Kalli | 12100940 | Sanderly      |
|   | d4. | Taniga kumawi | 12100953 | Jour          |
|   | 26. | mukan Pari    | 12100967 | mukan         |
|   | 26  | twon't high   | 12100970 |               |
|   | d7  | Sunvir Sigh   | 12100149 | fran          |
|   | 28  | travleen      | 1210460  | tables        |
|   | 29. | Schlich       | 12/012/6 | golsky        |
|   | 36. | Yepta         | 12101367 | yope          |
|   | 31. | Parnet Kingh  | 12101371 | Par<br>Cautur |
|   | 32- | Sakshi Trakur | 12101397 | Salved Salved |
|   | 33. | Sahil 'kumar  | 12101398 | 14-41         |
|   | 34. | Modify        | 12101412 | nadur         |
| 4 | -35 | Shalinga den  | 1201438  | Sharker       |
|   | 36. | Alchi Mitter  | 1201459  | Duly          |
|   | 37  | Sant Barral   | 1201471  | gall          |
|   |     |               |          |               |