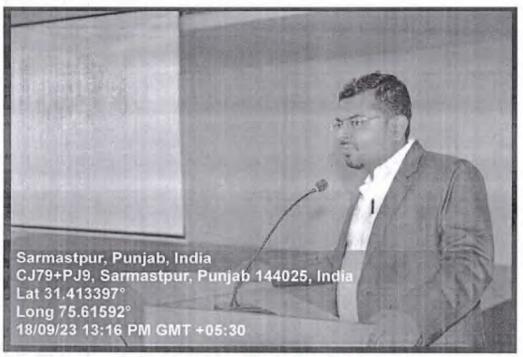

# DEPARTMENT OF COMPUTER SCIENCE ENGINEERING EVENT REPORT

Name of Event: Induction programme for students of industry collaborated Co-Op programme with SAP.

Date: 18/9/2023

Organized By: DAV UNIVERSITY, Department of Computer Science Engineering, Jalandhar.

Name of Organizer: DAV UNIVERSITY, Jalandhar.

Collaborating Organization: DAV UNIVERSITY and ERP Logic India Pvt. Ltd.

Name of Resource Person: Mr. Mahimaidas R, Ms. Bavadharshini and Ms. Indhumati

Number of Participants: 30

#### **Brief Description of Event:**

Taking a step forward in the DAV University's partnership with multinational company SAP for the industry collaborated Co-Op programme, an induction programme has been organized for the students of B.Tech(CSE) and MBA first year SAP collaborated programme. Honorable Vice Chancellor, Dr. Manoj Kumar welcomed the industry experts Mr. Mahimaidass R, Ms. Bavadharshini and Ms. Indhumathi in the campus and in his inaugural address he acquainted the students about the importance of the industry collaborated Co-Op programmes.

Mr. Mahimaidass R explained the students about the history of SAP and how it developed from 1972 to till date that is S/4 HANA. He also told the students regarding the various objectives of this Co-Op programme which is bridging industry-academia gap, to create a sustainable and financially independent workforce and to improve the employability. Ms. Bavadharshini and Ms. Indhumathi also addressed the students and discussed briefly regarding overview of SAP S/4 HANA and ABAP basics.

Participants attending the lecture

Students attending the talk of expert

Registrar

**DAV University, Jalandhar** 

ATTESTED

Mr. Mahimaidast delivering the talk