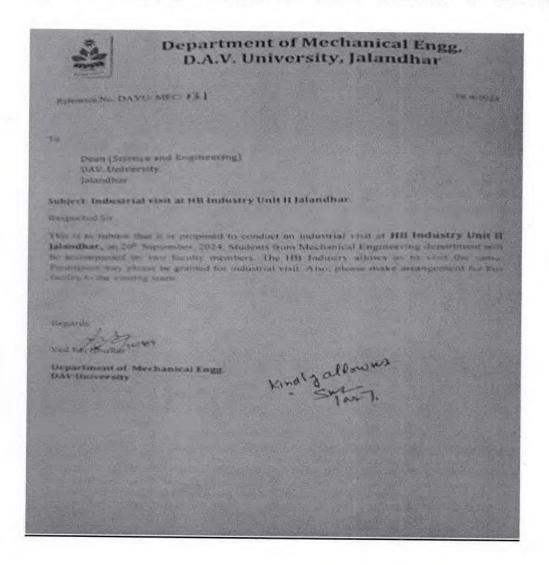

DAV University, Jalandhar

|   | 22. | Pallavi       | 12100926 | Paller        |
|---|-----|---------------|----------|---------------|
|   | 23. | Sanders Kalli | 12100940 | Sanderly      |
|   | d4. | Taniga kumawi | 12100953 | Jour          |
|   | 26. | mukan Pari    | 12100967 | mukan         |
|   | 26  | twon't high   | 12100970 |               |
|   | d7  | Sunvir Sigh   | 12100149 | fran          |
|   | 28  | travleen      | 1210460  | tables        |
|   | 29. | Schlich       | 12/012/6 | golsky        |
|   | 36. | Yepta         | 12101367 | yope          |
|   | 31. | Parnet Kingh  | 12101371 | Par<br>Cautur |
|   | 32- | Sakshi Trakur | 12101397 | Salved Salved |
|   | 33. | Sahil 'kumar  | 12101398 | 14-41         |
|   | 34. | Modify        | 12101412 | nadur         |
| 4 | -35 | Shalinga den  | 1201438  | Sharker       |
|   | 36. | Alchi Mitter  | 1201459  | Duly          |
|   | 37  | Sant Barral   | 1201471  | gall          |
|   |     |               |          |               |