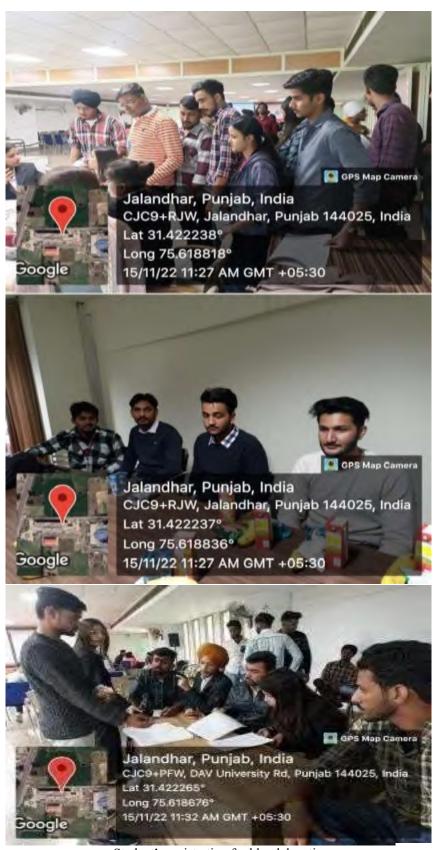

# DEPARTMENT OF COMPUTER SCIENCE ENGINEERING EVENT REPORT

Name of Event: Induction programme for students of industry collaborated Co-Op programme with SAP.

Date: 18/9/2023

Organized By: DAV UNIVERSITY, Department of Computer Science Engineering, Jalandhar.

Name of Organizer: DAV UNIVERSITY, Jalandhar.

Collaborating Organization: DAV UNIVERSITY and ERP Logic India Pvt. Ltd.

Name of Resource Person: Mr. Mahimaidas R, Ms. Bavadharshini and Ms. Indhumati

Number of Participants: 30

#### **Brief Description of Event:**

Taking a step forward in the DAV University's partnership with multinational company SAP for the industry collaborated Co-Op programme, an induction programme has been organized for the students of B.Tech(CSE) and MBA first year SAP collaborated programme. Honorable Vice Chancellor, Dr. Manoj Kumar welcomed the industry experts Mr. Mahimaidass R, Ms. Bavadharshini and Ms. Indhumathi in the campus and in his inaugural address he acquainted the students about the importance of the industry collaborated Co-Op programmes.

Mr. Mahimaidass R explained the students about the history of SAP and how it developed from 1972 to till date that is S/4 HANA. He also told the students regarding the various objectives of this Co-Op programme which is bridging industry-academia gap, to create a sustainable and financially independent workforce and to improve the employability. Ms. Bavadharshini and Ms. Indhumathi also addressed the students and discussed briefly regarding overview of SAP S/4 HANA and ABAP basics.

Dean CBME Dr. Gitika Nagrath, Coordinator CSE Dr. Rahul Hans, Coordinator CSA Dr. Arvind Mahindru and other faculty members were also present on the occasion.

**ATTESTED** 

Registrar

DAV University, Jalandhar

Participants attending the lecture

Students attending the talk of expert

Registrar

**DAV University, Jalandhar** 

ATTESTED

Mr. Mahimaidast delivering the talk