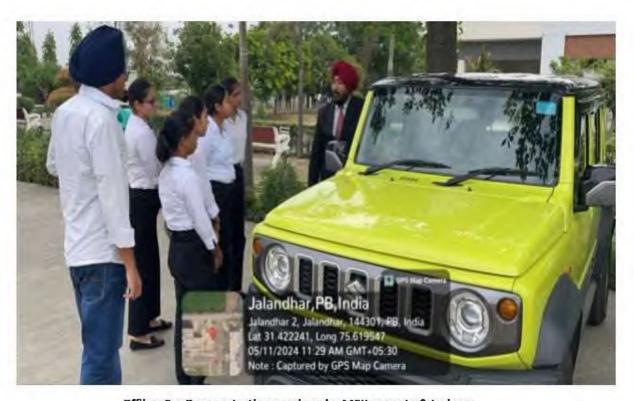

| 23                   |
| 15                  | 20                               | 19                | 18                        | 92%              | 4                                 | 22                   |

Registrar DAV University, Jalandhar



Online training sessions by experts from MSIL for the students of BBA (Retail Management)



Students attending online training sessions by experts from MSIL





Student attending online training sessions by experts from MSIL

Offline Car Demonstration sessions by MSIL experts & trainers for BBA (Retail Management) students







Offline Car Demonstration sessions by MSIL experts & trainers



Offline Car Demonstration sessions by MSIL experts & trainers





Offline Car Demonstration sessions by MSIL experts & trainers



Offline Car Demonstration sessions by MSIL experts & trainers





Offline Car Demonstration sessions by MSIL experts & trainers





# **DAY UNIVERSITY**

Office of the Vice-Chancellor

+91-181-270 8844

Telephone

vc@devuniversity.org +91-181-270.8844

Fax

www.davuniversity.org

/ebalte

No. VC / DAVU / 2023 / 179

Dated 27.04.2023

The Director National institute of Technology Delhi

Subject: -

Request to depute Dr. Obbu Chandershekhar, Associate Professor Electrical Engineering for R&D Interaction at DAV University, Jalandhar on May 04-05, 2023.

Dear

This has reference to MoU between NIT Delhi and DAV University to promote various academic, research activities. As a part of the MoU, you are requested to depute Dr. Obbu Chandershekhar, Associate Professor, Electrical Engineering f