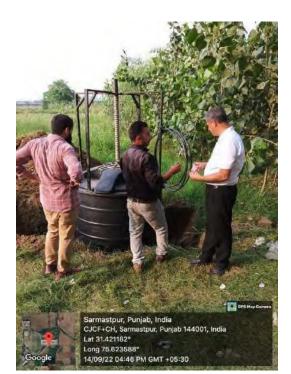

Department: Faculty of Agricultural Sciences and Karam Dairy, Jalandhar

Name of the Event: Visit of the students to Karam Dairy, Jalandhar

Date of the Event: 21st Feb., 2023

Teacher Coordinator: Dr. P K Dogra, Professor (Live Stock Management) and Dr. A. H. Reddy, Assistant

## Report

Faculty of Agricultural Sciences, DAV University, Jalandhar organized a visit for the second-year agriculture students to Karm dairy farm, Mannan village, Jalandhar on 21<sup>st</sup> Feb., 2023. Faculty members Dr. P.K. Dogra and Dr. A.H. Reddy accompanied the students. The dairy farm owner Mr. Iqbal Singh explained the various aspects of dairy farm management. Dr. P.K. Dogra explained the identification features of different breeds of cows and buffaloes available at the farm.