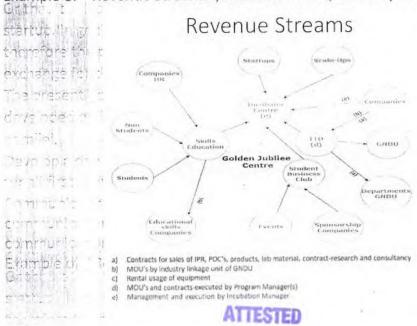

the loan in the same way as the "rental loan".
  Or that it will be a seed investment, meaning DAVU obtains shares in the
  startup. In general, it is extremely difficult to value a startup company,
  therefore the policy could be as a standard to ask max 5% shares in
  exchange for the max seed investment.
- The present policy framework and guidelines should be further developed on basis of the business plan. Some of these can be done in parallel.
- Develop a one day course how to build a startup and make it obligatory for all first year students.
- Communication internally and externally will be crucial and a separate communication plan should be made. It has to be always clear in the communication when what will be ready

Example of "Revenue Streams", the basic model, courtesy of GJC.



PUM Report for DAVU



Page 18 of 26

- If the university has a Technology Transfer Office (TTO), it could be wise to make this an integral part of the incubator
- Engage the alumni. Develop ideas for the alumni for "what is in it for them", for ex: can they form an angel investors network for the startups. Or can they present concepts/problems they have to the potential start-ups or give an online presentation on a trending topic by a professor or a start-up or ......
- Departments must be more eager to develop Proof of Concepts (PoC) for their own use and/or for a (potential) start-up.
- Develop a matching platform to find team members
- · Within the business plan should be:
  - an operational plan for facilities, services, trainers/coaches, network, recruitment, etc. to provide optima