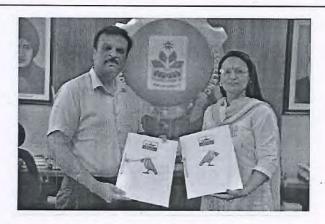

#### **Brief Description of Event:**

Taking a step forward in the DAV University's partnership with multinational company SAP for the industry collaborated Co-Op programme, an induction programme has been organized for the students of B.Tech(CSE) and MBA first year SAP collaborated programme. Honorable Vice Chancellor, Dr. Manoj Kumar welcomed the industry experts Mr. Mahimaidass R, Ms. Bavadharshini and Ms. Indhumathi in the campus and in his inaugural address he acquainted the students about the importance of the industry collaborated Co-Op programmes.

Mr. Mahimaidass R explained the students about the history of SAP and how it developed from 1972 to till date that is S/4 HANA. He also told the students regarding the various objectives of this Co-Op programme which is bridging industry-academia gap, to create a sustainable and financially independent workforce and to improve the employability. Ms. Bavadharshini and Ms. Indhumathi also addressed the students and discussed briefly regarding overview of SAP S/4 HANA and ABAP basics.

Dean CBME Dr. Gitika Nagrath, Coordinator CSE Dr. Rahul Hans, Coordinator CSA Dr. Arvind Mahindru and other faculty members were also present on the occasion.

**ATTESTED** 

Registrar

DAV University, Jalandhar

Participants attending the lecture

Students attending the talk of expert

Registrar

**DAV University, Jalandhar** 

ATTESTED

Mr. Mahimaidast delivering the talk