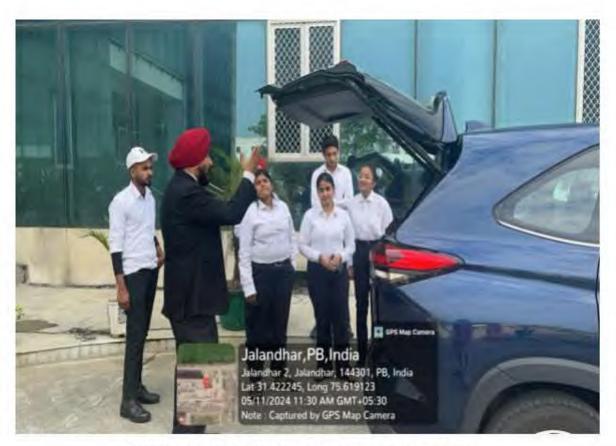

| 20                               | 19                | 18                        | 92%              | 4                                 | 22                   |

Registrar DAV University, Jalandhar



Online training sessions by experts from MSIL for the students of BBA (Retail Management)



Students attending online training sessions by experts from MSIL





Student attending online training sessions by experts from MSIL

Offline Car Demonstration sessions by MSIL experts & trainers for BBA (Retail Management) students







Offline Car Demonstration sessions by MSIL experts & trainers



Offline Car Demonstration sessions by MSIL experts & trainers





Offline Car Demonstration sessions by MSIL experts & trainers



Offline Car Demonstration sessions by MSIL experts & trainers





Offline Car Demonstration sessions by MSIL experts & trainers





# **DAY UNIVERSITY**

Office of the Vice-Chancellor

+91-181-270 8844

Telephone

vc@devuniversity.org +91-181-270.8844

Fax

www.davuniversity.org

/ebalte

No. VC / DAVU / 2023 / 179

Dated 27.04.2023

The Director National institute of Technology Delhi

Subject: -

Request to depute Dr. Obbu Chandershekhar, Associate Professor Electrical Engineering for R&D Interaction at DAV University, Jalandhar on May 04-05, 2023.

Dear

This has reference to MoU between NIT Delhi and DAV University to promote various academic, research activities. As a part of the MoU, you are requested to depute Dr. Obbu Chandershekhar, Associate Professor, Electrical Engineering for R&D interaction at DAV University, Jalandhar on May 04-05, 2023.