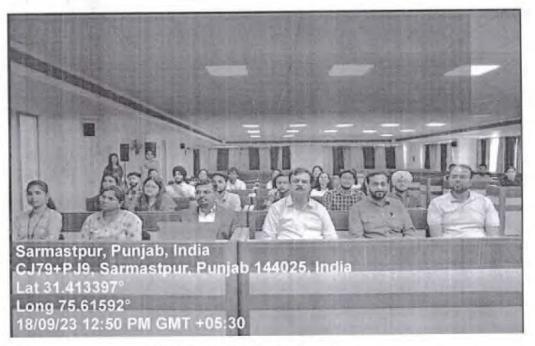

# DEPARTMENT OF COMPUTER SCIENCE ENGINEERING EVENT REPORT

Name of Event: Induction programme for students of industry collaborated Co-Op programme with SAP.

Date: 18/9/2023

Organized By: DAV UNIVERSITY, Department of Computer Science Engineering, Jalandhar.

#### **Brief Description of Event:**

Taking a step forward in the DAV University's partnership with multinational company SAP for the industry collaborated Co-Op programme, an induction programme has been organized for the students of B.Tech(CSE) and MBA first year SAP collaborated programme. Honorable Vice Chancellor, Dr. Manoj Kumar welcomed the industry experts Mr. Mahimaidass R, Ms. Bavadharshini and Ms. Indhumathi in the campus and in his inaugural address he acquainted the students about the importance of the industry collaborated Co-Op programmes.

Mr. Mahimaidass R explained the students about the history of SAP and how it developed from 1972 to till date that is S/4 HANA. He also told the students regarding the various objectives of this Co-Op programme which is bridging industry-academia gap, to create a sustainable and financially independent workforce and to improve the employability. Ms. Bavadharshini and Ms. Indhumathi also addressed the students and discussed briefly regarding overview of SAP S/4 HANA and ABAP basics.

Dean CBME Dr. Gitika Nagrath, Coordinator CSE Dr. Rahul Hans, Coordinator CSA Dr. Arvind Mahindru and other faculty members were also present on the occasion.

**ATTESTED** 

Registrar

DAV University, Jalandhar

Participants attending the lecture

Students attending the talk of expert

Registrar

**DAV University, Jalandhar** 

ATTESTED

Mr. Mahimaidast delivering the talk