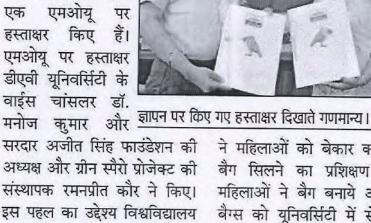

वाइस चांसतर डॉ. मनोज कुमार तथा (नीचे) किए गए हस्ताधार को दिखाते हुए अजीत सिंह फाऊंडेशन की अध्यक्ष और ग्रीन स्वैचे ग्रोजंडट की संस्थापक रमनग्रीत कौरय डीएवी यूनिवसिटी के वाइस चांसतर डॉ. मनोज कुमार। (संदीप)

सैल्फ हैल्प क्रुप्स द्वारा बनाए गए विरविवासय का कम्युनिटी एंकेनमैंट प्रुप की इंकार्ज मुरबखरा कौर ने कहा देने के लिए तत्पर हैं। उन्होंने कहा कि की शुरु आत हो चुकी है।



यूनिवर्सिय को इस पहल को सराहा है। वहाएगा। कराहो गांव में सैल्फ हैल्प के अलावा सामाजिक कार्यों में योगदान है और उन्हें खुशी है कि इस पहल



# डीएवी यूनिवर्सिटी ने पर्यावरण बचाव हेतु किए समझौते पर हस्ताक्षर

जालंधर/विकास शर्मा ; डीएवी यूनिवर्सिटी ने ग्रामीण क्षेत्रों में पर्यावरण संरक्षण को बढ़ावा देने के लिए स. अजीत सिंह फाउंडेशन के साथ एक एमओयू पर हस्ताक्षर किए हैं। एमओयू पर हस्ताक्षर डीएवी यूनिवर्सिटी के वाईस चांसलर डॉ.



हल ढूंढना है। डीएवी यूनिवर्सिटी के वाइस चांसलर डॉ. मनोज कुमार ने कहा कि सरदार अजीत सिंह फाउंडेशन

द्वारा अपनाए गए 10 गांवों में

महिला सशक्तिकरण और वेस्ट मैनेजमेंट पर विशेष ध्यान देने के

साथ महत्वपूर्ण सामाजिक मुद्दोंका



ने महिलाओं को बेकार कपड़े से बैग सिलने का प्रशिक्षण दिया। महिलाओं ने बैग बनाये और इन बैग्स को यूनिवर्सिटी में सेल पर रखा है। उन्होंने कहा कि यूनिवर्सिटी के चांसलर डॉ पूनम सूरी ने भी यूनिवर्सिटी की इस पहल को सराहा है। कराड़ी गांव में सेल्फ हेल्प ग्रुप की इंचार्ज गुरबख्श कौर ने कहा कि वह अब अपनी आजीविका कमाने के अलावा सामाजिक कार्यों में योगदान देने के लिए तत्पर हैं।



## 12<sup>th</sup> June , 2023 Golmal & Jiwanjot Savera News

# डीएवी यूनिवर्सिटी ने पर्यावरण बचाव हेतु किये समझौता ज्ञापन पर हस्ताक्षर



ब्यूरो: डीएवी यूनिवर्सिटी ने ग्रामीण क्षेत्रों में पर्यावरण संरक