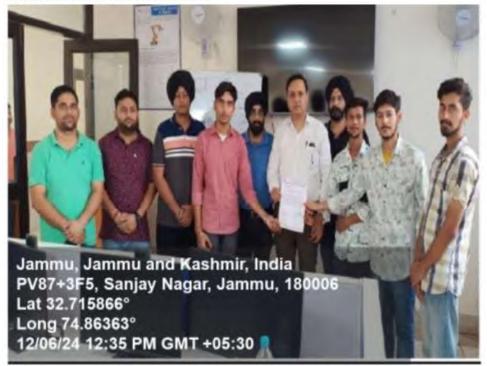

DAV University, Jalandhar

|   | 22. | Pallavi       | 12100926 | Paller        |
|---|-----|---------------|----------|---------------|
|   | 23. | Sanders Kalli | 12100940 | Sanderly      |
|   | d4. | Taniga kumawi | 12100953 | Jour          |
|   | 26. | mukan Pari    | 12100967 | mukan         |
|   | 26  | twon't high   | 12100970 |               |
|   | d7  | Sunvir Sigh   | 12100149 | fran          |
|   | 28  | travleen      | 1210460  | tables        |
|   | 29. | Schlich       | 12/012/6 | golsky        |
|   | 36. | Yepta         | 12101367 | yope          |
|   | 31. | Parnet Kingh  | 12101371 | Par<br>Cautur |
|   | 32- | Sakshi Trakur | 12101397 | Salved Salved |
|   | 33. | Sahil 'kumar  | 12101398 | 14-41         |
|   | 34. | Modify        | 12101412 | nadur         |
| 4 | -35 | Shalinga den  | 1201438  | Sharker       |
|   | 36. | Alchi Mitter  | 1201459  | Duly          |
|   | 37  | Sant Barral   | 1201471  | gall          |
|   |     |               |          |               |