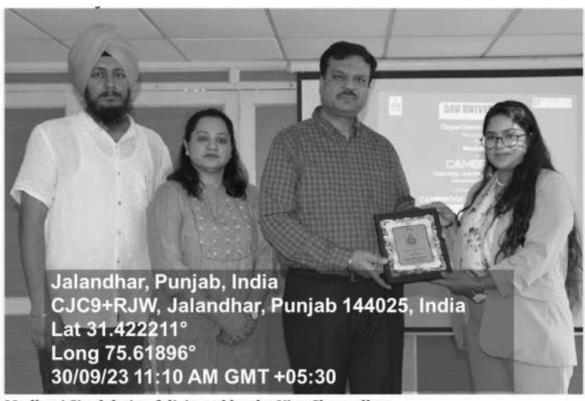

# DEPARTMENT OF COMPUTER SCIENCE ENGINEERING EVENT REPORT

Name of Event: Induction programme for students of industry collaborated Co-Op programme with SAP.

Date: 18/9/2023

Organized By: DAV UNIVERSITY, Department of Computer Science Engineering, Jalandhar.

Name of Organizer: DAV UNIVERSITY, Jalandhar.

Collaborating Organization: DAV UNIVERSITY and ERP Logic India Pvt. Ltd.

Name of Resource Person: Mr. Mahimaidas R, Ms. Bavadharshini and Ms. Indhumati

Number of Participants: 30

#### **Brief Description of Event:**

Taking a step forward in the DAV University's partnership with multinational company SAP for the industry collaborated Co-Op programme, an induction programme has been organized for the students of B.Tech(CSE) and MBA first year SAP collaborated programme. Honorable Vice Chancellor, Dr. Manoj Kumar welcomed the industry experts Mr. Mahimaidass R, Ms. Bavadharshini and Ms. Indhumathi in the campus and in his inaugural address he acquainted the students about the importance of the industry collaborated Co-Op programmes.

Mr. Mahimaidass R explained the students about the history of SAP and how it developed from 1972 to till date that is S/4 HANA. He also told the students regarding the various objectives of this Co-Op programme which is bridging industry-academia gap, to create a sustainable and financially independent workforce and to improve the employability. Ms. Bavadharshini and Ms. Indhumathi also addressed the students and discussed briefly regarding overview of SAP S/4 HANA and ABAP basics.

Dean CBME Dr. Gitika Nagrath, Coordinator CSE Dr. Rahul Hans, Coordinator CSA Dr. Arvind Mahindru and other faculty members were also present on the occasion.

**ATTESTED** 

Registrar

DAV University, Jalandhar