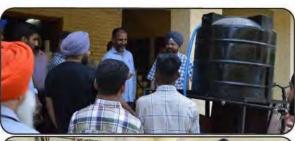

## Report

Faculty of Agricultural Sciences, DAV University, Jalandhar organized a visit for the second-year agriculture students to Karm dairy farm, Mannan village, Jalandhar on 21<sup>st</sup> Feb., 2023. Faculty members Dr. P.K. Dogra and Dr. A.H. Reddy accompanied the students. The dairy farm owner Mr. Iqbal Singh explained the various aspects of dairy farm management. Dr. P.K. Dogra explained the identification features of different breeds of cows and buffaloes available at the farm.

Cow feeding at Gaushala

Students briefing by the manager of Gaushala