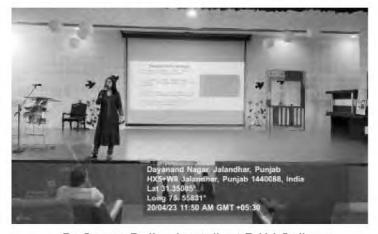

An expert talk organised on "unbounding the future with nanoscience and nanotechnology" at DAV College Jalandhar by Dr Sapna Sethi, Associate Professor in DAV University, Jalandhar

Date of event: 20 April 2023.

Heisenberg's uncertainty principle is the principle that explains why it is impossible to measure more than one quantum variable simultaneously which explains us quantum mechanics effects. Nanotechnology is the future and we have misconceptions which were cleared by Dr. Sapna Sethi ma'am today in her lecture and she gave a new way of thinking and approaching the topic. She defined and discussed different nanomaterial and what makes them different. She enlightened freshers with different techniques and methos known to mankind for characterization of nanomaterial. She provided the newcomers with grassroot knowledge of how and which substances are used to make nanomaterial and how carbon is the most common name in nanoworld. She concluded the session by discussing fabrication and application of nanomaterial.

Dr Sapna Delivering talk at DAV College