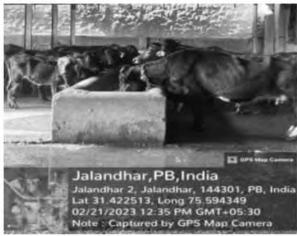

Department: Faculty of Agricultural Sciences and Karam Dairy, Jalandhar

Name of the Event: Visit of the students to Karam Dairy, Jalandhar

Date of the Event: 21st Feb., 2023

Teacher Coordinator: Dr. P K Dogra, Professor (Live Stock Management) and Dr. A. H. Reddy, Assistant

Professor, Faculty of Agricultural Sciences

No. of Participants: 37

## Report

Faculty of Agricultural Sciences, DAV University, Jalandhar organized a visit for the second-year agriculture students to Karm dairy farm, Mannan village, Jalandhar on 21<sup>st</sup> Feb., 2023. Faculty members Dr. P.K. Dogra and Dr. A.H. Reddy accompanied the students. The dairy farm owner Mr. Iqbal Singh explained the various aspects of dairy farm management. Dr. P.K. Dogra explained the identification features of different breeds of cows and buffaloes available at the farm.

Cow feeding at Gaushala

Students briefing by the manager of Gaushala