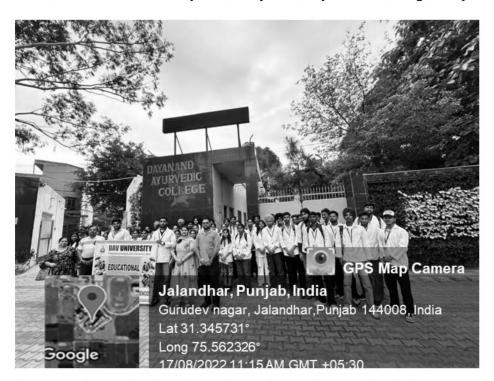

Department: Faculty of Agricultural Sciences and Karam Dairy, Jalandhar

Name of the Event: Visit of the students to Karam Dairy, Jalandhar

Date of the Event: 21st Feb., 2023

Teacher Coordinator: Dr. P K Dogra, Professor (Live Stock Management) and Dr. A. H. Reddy, Assistant

Professor, Faculty of Agricultural Sciences

No. of Participants: 37

## Report

Faculty of Agricultural Sciences, DAV University, Jalandhar organized a visit for the second-year agriculture students to Karm dairy farm, Mannan village, Jalandhar on 21<sup>st</sup> Feb., 2023. Faculty members Dr. P.K. Dogra and Dr. A.H. Reddy accompanied the students. The dairy farm owner Mr. Iqbal Singh explained the various aspects of dairy farm management. Dr. P.K. Dogra explained the identification features of different breeds of cows and buffaloes available at the farm.