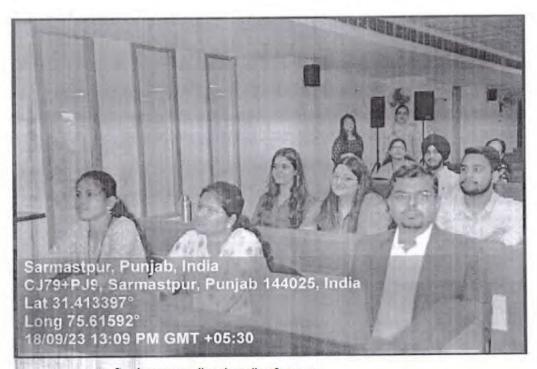

# DEPARTMENT OF COMPUTER SCIENCE ENGINEERING EVENT REPORT

Name of Event: Induction programme for students of industry collaborated Co-Op programme with SAP.

Date: 18/9/2023

Organized By: DAV UNIVERSITY, Department of Computer Science Engineering, Jalandhar.

#### **Brief Description of Event:**

Taking a step forward in the DAV University's partnership with multinational company SAP for the industry collaborated Co-Op programme, an induction programme has been organized for the students of B.Tech(CSE) and MBA first year SAP collaborated programme. Honorable Vice Chancellor, Dr. Manoj Kumar welcomed the industry experts Mr. Mahimaidass R, Ms. Bavadharshini and Ms. Indhumathi in the campus and in his inaugural address he acquainted the students about the importance of the industry collaborated Co-Op programmes.

Mr. Mahimaidass R explained the students about the history of SAP and how it developed from 1972 to till date that is S/4 HANA. He also told the students regarding the various objectives of this Co-Op programme which is bridging industry-academia gap, to create a sustainable and financially independent workforce and to improve the employability. Ms. Bavadharshini and Ms. Indhumathi also addressed the students and discussed briefly regarding overview of SAP S/4 HANA and ABAP basics.

Dean CBME Dr. Gitika Nagrath, Coordinator CSE Dr. Rahul Hans, Coordinator CSA Dr. Arvind Mahindru and other faculty members were also present on the occasion.

**ATTESTED** 

Registrar

DAV University, Jalandhar

Participants attending the lecture

Students attending the talk of expert

Registrar

**DAV University, Jalandhar** 

ATTESTED

Mr. Mahimaidast delivering the talk