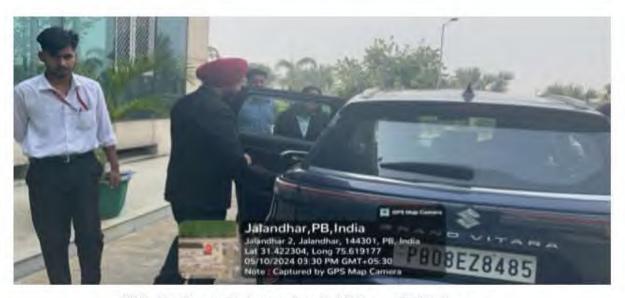

| 18                        | 100%             | 5                                 | 23                   |
| 15                  | 20                               | 19                | 18                        | 92%              | 4                                 | 22                   |

Registrar DAV University, Jalandhar



Online training sessions by experts from MSIL for the students of BBA (Retail Management)



Students attending online training sessions by experts from MSIL





Student attending online training sessions by experts from MSIL

Offline Car Demonstration sessions by MSIL experts & trainers for BBA (Retail Management) students







Offline Car Demonstration sessions by MSIL experts & trainers



Offline Car Demonstration sessions by MSIL experts & trainers





Offline Car Demonstration sessions by MSIL experts & trainers



Offline Car Demonstration sessions by MSIL experts & trainers





Offline Car Demonstration sessions by MSIL experts & trainers





# **DAY UNIVERSITY**

Office of the Vice-Chancellor

+91-181-270 8844

Telephone

vc@devuniversity.org +91-181-270.8844

Fax

www.davuniversity.org

/ebalte

No. VC / DAVU / 2023 / 179

Dated 27.04.2023

The Director National institute of Technology Delhi

Subject: -

Request to depute Dr. Obbu Chandershekhar, Associate Professor Electrical Engineering for R&D Interaction at DAV University, Jalandhar on May 04-05, 2023.

Dear

This has reference to MoU between NIT Delhi and DAV University to promote various academic, research activities. As a part of the MoU, you are requested to depute Dr. O