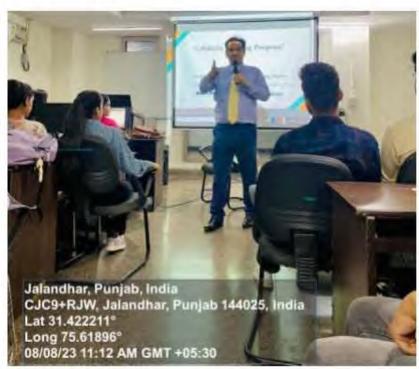

#### **Brief Description of Event:**

Taking a step forward in the DAV University's partnership with multinational company SAP for the industry collaborated Co-Op programme, an induction programme has been organized for the students of B.Tech(CSE) and MBA first year SAP collaborated programme. Honorable Vice Chancellor, Dr. Manoj Kumar welcomed the industry experts Mr. Mahimaidass R, Ms. Bavadharshini and Ms. Indhumathi in the campus and in his inaugural address he acquainted the students about the importance of the industry collaborated Co-Op programmes.

Mr. Mahimaidass R explained the students about the history of SAP and how it developed from 1972 to till date that is S/4 HANA. He also told the students regarding the various objectives of this Co-Op programme which is bridging industry-academia gap, to create a sustainable and financially independent workforce and to improve the employability. Ms. Bavadharshini and Ms. Indhumathi also addressed the students and discussed briefly regarding overview of SAP S/4 HANA and ABAP basics.

Participants attending the lecture

Students attending the talk of expert

Registrar

**DAV University, Jalandhar** 

ATTESTED

Mr. Mahimaidast delivering the talk