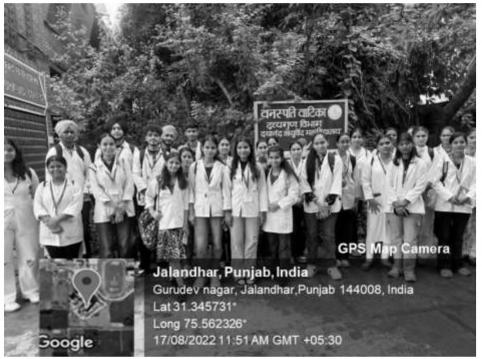

Department: Faculty of Agricultural Sciences and Karam Dairy, Jalandhar

Name of the Event: Visit of the students to Karam Dairy, Jalandhar

Date of the Event: 21st Feb., 2023

Teacher Coordinator: Dr. P K Dogra, Professor (Live Stock Management) and Dr. A. H. Reddy, Assistant

Professor, Faculty of Agricultural Sciences

No. of Participants: 37

## Report

Faculty of Agricultural Sciences, DAV University, Jalandhar organized a visit for the second-year agriculture students to Karm dairy farm, Mannan village, Jalandhar on 21<sup>st</sup> Feb., 2023. Faculty members Dr. P.K. Dogra and Dr. A.H. Reddy accompanied the students. The dairy farm owner Mr. Iqbal Singh explained the various aspects of dairy farm management. Dr. P.K. Dogra explained the identification features of different breeds of cows and buffaloes available at the farm.