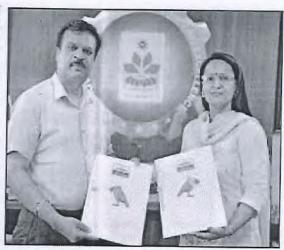

द्वारा बनाए गए विरविवासय का कम्युनिटी एंकेनमैंट प्रुप की इंकार्ज मुरबखरा कौर ने कहा देने के लिए तत्पर हैं। उन्होंने कहा कि की शुरु आत हो चुकी है।



यूनिवर्सिय को इस पहल को सराहा है। वहाएगा। कराहो गांव में सैल्फ हैल्प के अलावा सामाजिक कार्यों में योगदान है और उन्हें खुशी है कि इस पहल



# डीएवी यूनिवर्सिटी ने पर्यावरण बचाव हेतु किए समझौते पर हस्ताक्षर

जालंधर/विकास शर्मा ; डीएवी यूनिवर्सिटी ने ग्रामीण क्षेत्रों में पर्यावरण संरक्षण को बढ़ावा देने के लिए स. अजीत सिंह फाउंडेशन के साथ एक एमओयू पर हस्ताक्षर किए हैं। एमओयू पर हस्ताक्षर डीएवी यूनिवर्सिटी के वाईस चांसलर डॉ.



हल ढूंढना है। डीएवी यूनिवर्सिटी के वाइस चांसलर डॉ. मनोज कुमार ने कहा कि सरदार अजीत सिंह फाउंडेशन

द्वारा अपनाए गए 10 गांवों में

महिला सशक्तिकरण और वेस्ट मैनेजमेंट पर विशेष ध्यान देने के

साथ महत्वपूर्ण सामाजिक मुद्दोंका



ने महिलाओं को बेकार कपड़े से बैग सिलने का प्रशिक्षण दिया। महिलाओं ने बैग बनाये और इन बैग्स को यूनिवर्सिटी में सेल पर रखा है। उन्होंने कहा कि यूनिवर्सिटी के चांसलर डॉ पूनम सूरी ने भी यूनिवर्सिटी की इस पहल को सराहा है। कराड़ी गांव में सेल्फ हेल्प ग्रुप की इंचार्ज गुरबख्श कौर ने कहा कि वह अब अपनी आजीविका कमाने के अलावा सामाजिक कार्यों में योगदान देने के लिए तत्पर हैं।



## 12<sup>th</sup> June , 2023 Golmal & Jiwanjot Savera News

# डीएवी यूनिवर्सिटी ने पर्यावरण बचाव हेतु किये समझौता ज्ञापन पर हस्ताक्षर



ब्यूरो: डीएवी यूनिवर्सिटी ने ग्रामीण क्षेत्रों में पर्यावरण संरक्षण को बढ़ावा देने के लिए स. अजीत सिंह फाउंडेशन के साथ एक एमओयू पर हस्ताक्षर किए हैं। एमओयू पर हस्ताक्षर डीएवी यूनिवर्सिटी के वाईस चांसलर डॉ. मनोज कुमार और सरदार अजीत सिंह फाउंडेशन की अध्यक्ष और ग्रीन स्पैरो प्रोजेक्ट की संस