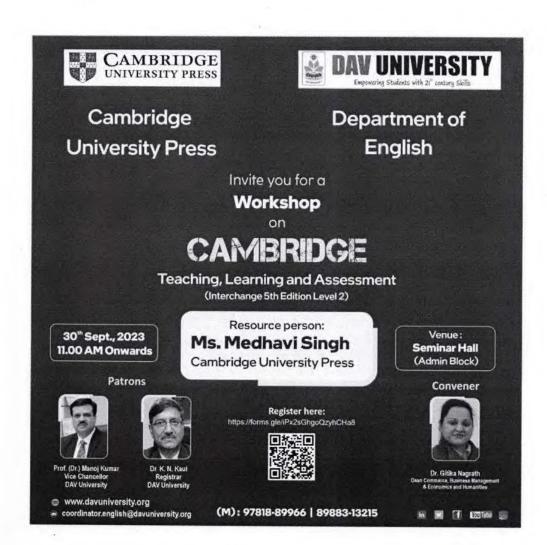

Name of Organizer: DAV UNIVERSITY, Jalandhar.

Collaborating Organization: DAV UNIVERSITY and ERP Logic India Pvt. Ltd.

Name of Resource Person: Mr. Mahimaidas R, Ms. Bavadharshini and Ms. Indhumati

Number of Participants: 30