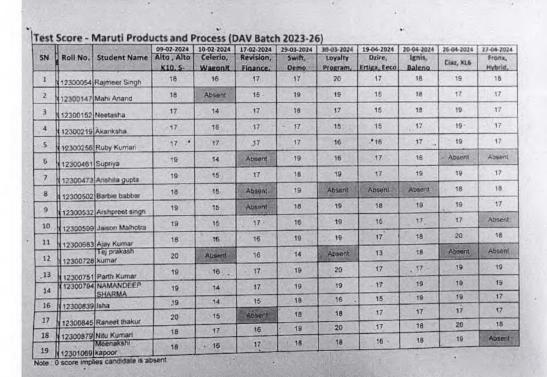

m: G/Srivastava Yogesh, DM(VSST)
Seht: Friday, January 5, 2024 4:50:03 FM
To: Bindia <a href="mailto:bindiadarochi@gmail.com/">mailto:bindiadarochi@gmail.com/</a>
To: Bindia <a href="mailto:bindiadarochi@gmail.com/">bindiadarochi@gmail.com/</a>
Ce: CBME Coordinator <a href="mailto:com/document/y.com/">com/document/y.com/</a>
Dean CBME & Humanities <a href="mailto:document/y.com/">document/y.com/</a>
Guideep, Libaria@gmaintli.com/
Subject: Regarding score of Odd Sem Subject: MGN106 Basic Automobile Technology: AY23-28

Dear Bindia Ma'am.

Greatings II

Please find the score of MSIL subject - Basic Automobile Technology (MGN106). Score out of 25 is mentioned in column "O".

Thanks & Regards

Yogesh Srivastava

# CONFIDENTIALITY/PROPRIETARY NOTE

B) DAY - BAT & MSSP Score - AY23-25 xlex







ATTESTED

| Brezza,<br>Revision | 10-05-2024<br>Suzuki<br>AllGrip, | Jimny,<br>Invicto | Test Score<br>(out of 20) | Attendanc<br>e % | Attendance<br>Score<br>(Out of 5) | Marks<br>(Out of 25) |
|---------------------|----------------------------------|-------------------|---------------------------|------------------|-----------------------------------|----------------------|
| 17                  | 17                               | 17                | 18                        | 100%             | 5                                 | 23                   |
| 15                  | 20                               | 17                | 17                        | 92%              | 4                                 | 21                   |
| 16                  | 17