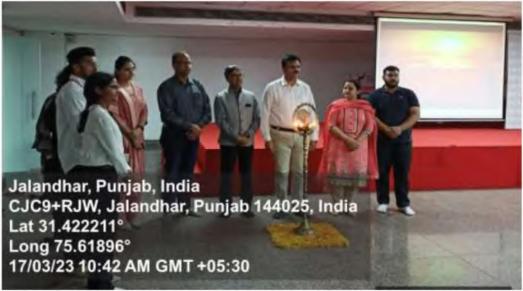

An expert talk organised on "unbounding the future with nanoscience and nanotechnology" at DAV College Jalandhar by Dr Sapna Sethi, Associate Professor in DAV University, Jalandhar

Date of event: 20 April 2023.

Heisenberg's uncertainty principle is the principle that explains why it is impossible to measure more than one quantum variable simultaneously which explains us quantum mechanics effects. Nanotechnology is the future and we have misconceptions which were cleared by Dr. Sapna Sethi ma'am today in her lecture and she gave a new way of thinking and approaching the topic. She defined and discussed different nanomaterial and what makes them different. She enlightened freshers with different techniques and methos known to mankind for characterization of nanomaterial. She provided the newcomers with grassroot knowledge of how and which substances are used to make nanomaterial and how carbon is the most common name in nanoworld. She concluded the session by discussing fabrication and application of nanomaterial.

Dr Sapna Delivering talk at DAV College