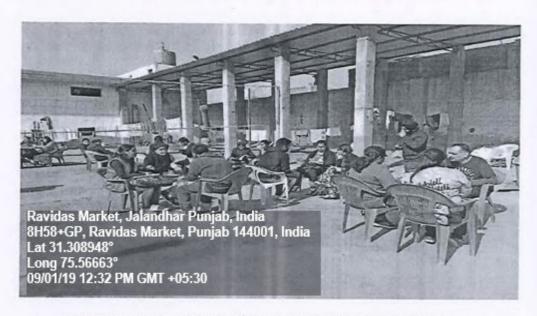

Detail of Activity: The New year 2019 was welcomed by the students and faculty of the Department of Psychology, DAV University by organizing an educational visit to the Bolster Treatment & Rehabilitation Centre and Shiladi, the center of divine healing mandala under the esteemed presence of Dr. Desh Bandhu Gupta, Dean Academics, DAV University, and Dr. Jasbir Rishi, Head, Department of Psychology. This was an interactional visit of students and faculty of the department with inmates of the Rehabilitation center and Dr. Desh Bandhu Gupta addressed the gathering with words of inspiration, vigor, and everlasting positivity which left smiles on the faces of the recovering drug addicts. His words were met with gratitude and left a lasting impact on the inmates, fostering a hopeful atmosphere. The visit concluded with the Guided Meditation session at the Shiladi Centre, Divine Healing Mandala which was conducted by Mrs. Anjleen K Uppal. This session aimed to promote relaxation, mental clarity, and emotional healing among the inmates, further contributing to their overall well-being.

Students interacting with the residents of the centre

ATTESTED

Registrar

DAV University, Jalandhar