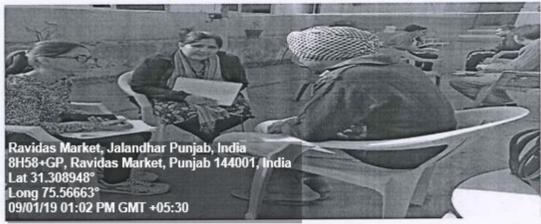

Detail of Activity: The New year 2019 was welcomed by the students and faculty of the Department of Psychology, DAV University by organizing an educational visit to the Bolster Treatment & Rehabilitation Centre and Shiladi, the center of divine healing mandala under the esteemed presence of Dr. Desh Bandhu Gupta, Dean Academics, DAV University, and Dr. Jasbir Rishi, Head, Department of Psychology. This was an interactional visit of students and faculty of the department with inmates of the Rehabilitation center and Dr. Desh Bandhu Gupta addressed the gathering with words of inspiration, vigor, and everlasting positivity which left smiles on the faces of the recovering drug addicts. His words were met with gratitude and left a lasting impact on the inmates, fostering a hopeful atmosphere. The visit concluded with the Guided Meditation session at the Shiladi Centre, Divine Healing Mandala which was conducted by Mrs. Anjleen K Uppal. This session aimed to promote relaxation, mental clarity, and emotional healing among the inmates, further contributing to their overall well-being.

Students interacting with the residents of the centre

ATTESTED

Registrar

DAV University, Jalandhar