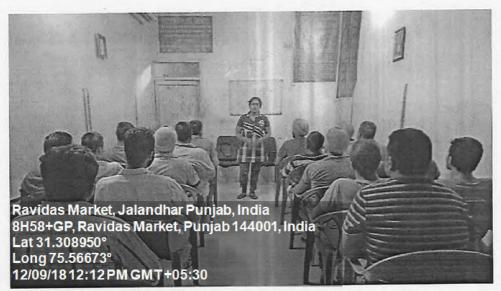

Event Date: 12 September 2018

Participants: 35

<u>Objective:</u> To enhance students' counseling skills through practical experience by providing individual and group therapy to inmates at Bolster Treatment and Rehabilitation Centre.

#### **Detail of Activity:**

The Department of Psychology at DAV University, Jalandhar organized an educational visit to Bolster Treatment and Rehabilitation Centre on 12<sup>th</sup> September 2018. As a part of the voluntary Consultancy services of the department, the students regularly visited the Bolster Rehabilitation Centre, Jalandhar, throughout the academic session, to hone their counseling skills. This was done with individual and group therapy providing psychological interventions for the inmates at the centre. The students interacted with recovering addicts and conveyed to them that healing is a journey worth taking. They also emphasized the importance of patience, compassion, hope, supporting oneself and others, self-motivation to heal and grow, and resilience in the journey of their recovery. Throughout the visit, students had the opportunity to engage in discussions with counselors and therapists, gaining firsthand knowledge of the therapeutic techniques employed in addiction recovery. They observed group therapy sessions, individual counseling sessions, and recreational activities designed to promote socialization and skill-building among patients.

#### **Image Gallery**

Bolster Rehabilitation centre Jalandhar

Students attending session at Bolster Rehabilitation centre Jalandhar for the Patients

Counselling Skill Enhancement of recovery addicts at Bolster Rehabilitation Great Jalandhar
List of Participants
12.09.2018