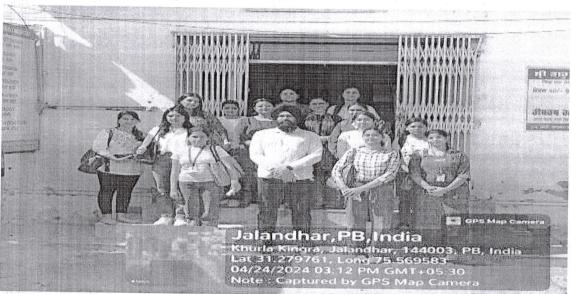

#### **ACTIVITY: IV**

**Department: Psychology** 

Name of the Event: Educational Visit to Rebirth Rehabilitation Centre and Hospital

Date of the Event: 24.04.2024

Name of the Resource Person (if applicable): N.A.

#### Report:

Rik

proc addic

expe

An educational visit was organized by the Faculty of the Department of Psychology to **Rebirth Rehabilitation Centre and Hospital on 24**th April 2024. Under the MOU between DAV University and Rebirth, the students of the Department visit the Rebirth Rehabilitation Centre and Hospital as a part of their experiential learning journey to deepen their understanding of addiction treatment and mental health care. The visit proved to be enlightening and provided valuable for understanding on addiction process, treatment and patient rehabilitation.

Upon arrival at the Rehabilitation Centre, the students were warmly welcomed by the staff, who provided an overview of the center's mission, treatment approaches, and patient care practices. Ms. Ankita Gautam and Dr. Pratibha Khutan interacted with a group of 30 recovering addicts and conveyed to them that healing is a journey worth taking. They also emphasized the importance of patience, compassion, hope, supporting oneself and others, self-motivation to heal and grow, and resilience in the journey of their recovery. Throughout the visit, students had the opportunity to engage in discussions with counselors and therapists, gaining firsthand knowledge of the therapeutic techniques employed in addiction recovery. They observed group therapy sessions, individual counseling sessions, and recreational activities designed to promote socialization and skill-building among patients. Dr. Gurjot Singh, Psychiatrist, Rebirth Rehabilitation Centre and Hospital also interacted with students and made them aware of the process of addiction, its treatment, and the role of rehabilitation in journey of recovery of addicts.

#### Geotagged Pictures of the Activity:

Group photo of faculty and students of the Department of Psychology, DAV University with Dr. Gurjot Singh (Psychiatrist, Rebirth Rehabilitation Centre and Hospital)