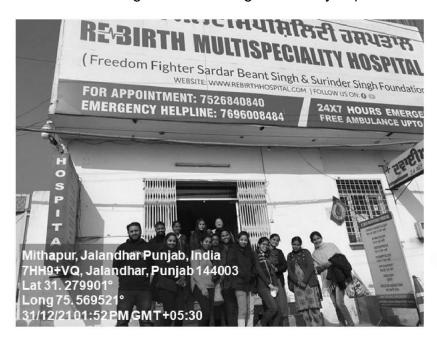

Students attending the counselling session by experts

ATTESTED ROBSTON JORGANIAN TO DAY UNIVERSITY JORGANIAN

Students of the DAV university at the Rebirth Multispeciality Hospital