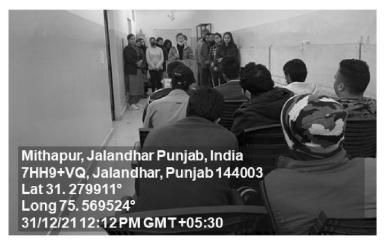

#### Department of Psychology DAV University Event Report

Name of Event: Counselling on Addiction Treatment and Mental Health Care at Rebirth Rehabilitation Centre and Hospital, Jalandhar

Date of the Event: 31st December 2021

#### Details of the activity

An educational visit was organized by the Faculty of the Department of Psychology to Rebirth Rehabilitation Centre and Hospital on 31<sup>st</sup> December 2021. Under the MOU between DAV University and Rebirth, the students of the Department visit the Rebirth Rehabilitation Centre and Hospital as a part of their experiential learning journey to deepen their understanding of addiction treatment and mental health care. The visit proved to be enlightening and provided valuable for understanding on addiction process, treatment and patient rehabilitation.

Upon arrival at the Rehabilitation Centre, the students were warmly welcomed by the staff, who provided an overview of the center's mission, treatment approaches, and patient care practices. The faculty members of the department interacted with a group of 30 recovering addicts and conveyed to them that healing is a journey worth taking. They also emphasized the importance of patience, compassion, hope, supporting oneself and others, self-motivation to heal and grow, and resilience in the journey of their recovery. Throughout the visit, students had the opportunity to engage in discussions with counselors and therapists, gaining firsthand knowledge of the therapeutic techniques employed in addiction recovery. They observed group therapy sessions, individual counseling sessions, and recreational activities designed to promote socialization and skill-building among patients. Dr. Gurjot Singh, Psychiatrist, Rebirth Rehabilitation Centre and Hospital also interacted with students and made them aware of the process of addiction, its treatment, and the role of rehabilitation in journey of recovery of addicts.