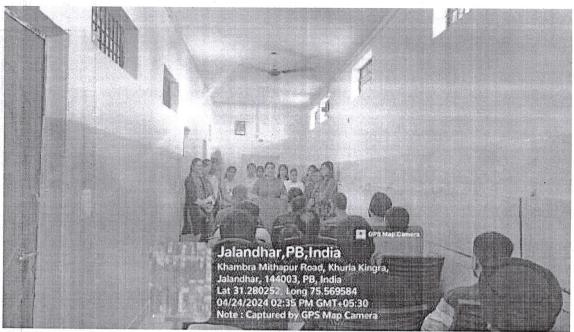

#### **ACTIVITY: IV**

**Department: Psychology** 

Name of the Event: Educational Visit to Rebirth Rehabilitation Centre and Hospital

Date of the Event: 24.04.2024

Name of the Resource Person (if applicable): N.A.

#### Report:

Rik

proc addic

expe

An educational visit was organized by the Faculty of the Department of Psychology to **Rebirth Rehabilitation Centre and Hospital on 24**th April 2024. Under the MOU between DAV University and Rebirth, the students of the Department visit the Rebirth Rehabilitation Centre and Hospital as a part of their experiential learning journey to deepen their understanding of addiction treatment and mental health care. The visit proved to be enlightening and provided valuable for understanding on addiction process, treatment and patient rehabilitation.

ATTESTED

Registra **DAV University, Jalandhar** 

Faculty and Students of the Department of Psychology, DAV University interacting with the Recovering Addicts in Rebirth Rehabilitation Centre and Hospital