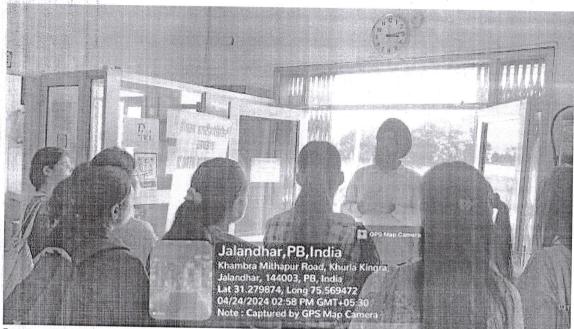

#### Geotagged Pictures of the Activity:

Group photo of faculty and students of the Department of Psychology, DAV University with Dr. Gurjot Singh (Psychiatrist, Rebirth Rehabilitation Centre and Hospital)

ATTESTED

Registra **DAV University, Jalandhar** 

Faculty and Students of the Department of Psychology, DAV University interacting with the Recovering Addicts in Rebirth Rehabilitation Centre and Hospital