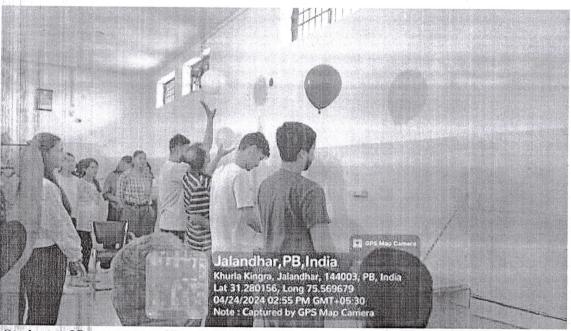

#### **ACTIVITY: IV**

**Department: Psychology** 

Name of the Event: Educational Visit to Rebirth Rehabilitation Centre and Hospital

Date of the Event: 24.04.2024

Name of the Resource Person (if applicable): N.A.

#### Report:

Rik

proc addic

expe

An educational visit was organized by the Faculty of the Department of Psychology to **Rebirth Rehabilitation Centre and Hospital on 24**th April 2024. Under the MOU between DAV University and Rebirth, the students of the Department visit the Rebirth Rehabilitation Centre and Hospital as a part of their experiential learning journey to deepen their understanding of addiction treatment and mental health care. The visit proved to be enlightening and provided valuable for understanding on addiction process, treatment and patient rehabilitation.

Upon arrival at the Rehabilitation Centre, the students were warmly welcomed by the staff, who provided an overview of the center's mission, treatment approaches, and patient care practices. Ms. Ankita Gautam and Dr. Pratibha Khutan interacted with a group of 30 recovering addicts and conveyed to them that healing is a journey worth taking. They also emphasized the importance of patience, compassion, hope, supporting oneself and others, self-motivation to heal and grow, and resilience in the journey of their recovery. Throughout the visit, students had the opportunity to engage in discussions with counselors and therapists, gaining firsthand knowledge of the therapeutic techniques employed in addiction recovery. They observed group therapy sessions, individual counseling sessions, and recreational activities designed to promote socialization and skill-building among patients. Dr. Gurjot Singh, Psychiatrist, Rebirth Rehabilitation Centre and Hospital also interacted with students and made them aware of the process of addiction, its treatment, and the role of rehabilitation in journey of recovery of addicts.