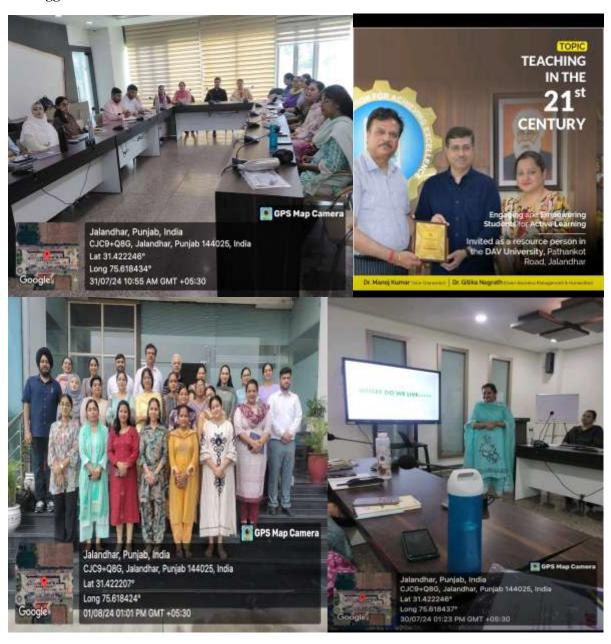

Dr. Monika Dewan-Director, Adarsh Educational Solutions

Dr. Jagwinder Singh-Associate Professor, Department of Humanities and Management, National Institute of Technology, Jalandhar

**Report:** DAV University, Jalandhar organized a three-day Faculty Orientation Programme for the faculty members of Commerce, Business Management & Economics and Humanities (Journalism, Psychology & English) from July 30 – August 1, 2024 in the Conference Room (Ground Floor, Administrative Block. The event aimed at integrating modern technology and innovative teaching pedagogies to meet the demands of 21<sup>st</sup> century learners. It was inaugurated by Vice-Chancellor Dr. Manoj Kumar and Registrar Dr. S.K Arora. The Vice-Chancellor emphasized the necessity for educators to acquire new skills to enhance teaching effectiveness in a technological era and appreciated the efforts of the Convener of the Program Dr. Gitika Nagrath (Dean CBME & Humanities) in this direction.

Dr. Gitika Nagrath, the keynote speaker on day 1, led a session on Student Engagement and Outcome-Based Education. Dr. Atul Madaan on day 2, deliberated on the topic Teaching in the 21<sup>st</sup> Century-Engaging & Empowering Students for Active Learning, Dr. Namrata Joshi spoke about Innovative approaches to Modern Teaching. Dr. Amit Kauts delivered a session on Transformative Power of ICT and Flipped Learning. The programme concluded on a high note on day 3 with an interactive session by Dr. Monika Dewan on the topic Student Engagement for 21<sup>st</sup> century learners and by Dr. Jagwinder Singh on the topic Academic Leadership.

#### **Geotagged Pictures of the event:**