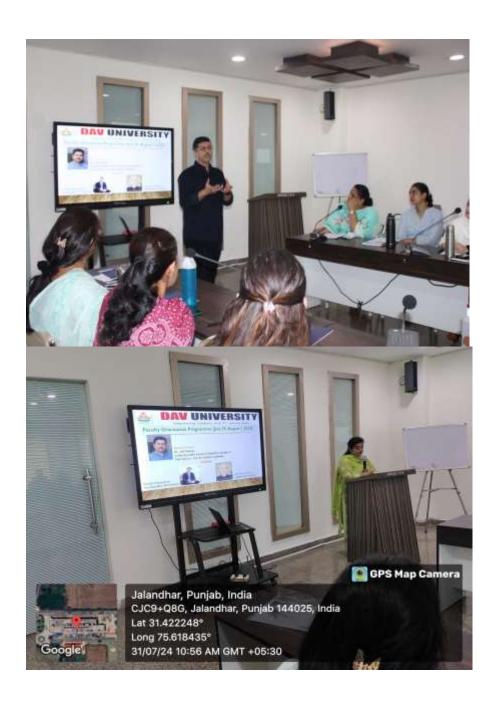

Dr. Monika Dewan-Director, Adarsh Educational Solutions

Dr. Jagwinder Singh-Associate Professor, Department of Humanities and Management, National Institute of Technology, Jalandhar

**Report:** DAV University, Jalandhar organized a three-day Faculty Orientation Programme for the faculty members of Commerce, Business Management & Economics and Humanities (Journalism, Psychology & English) from July 30 – August 1, 2024 in the Conference Room (Ground Floor, Administrative Block. The event aimed at integrating modern technology and innovative teaching pedagogies to meet the demands of 21<sup>st</sup> century learners. It was inaugurated by Vice-Chancellor Dr. Manoj Kumar and Registrar Dr. S.K Arora. The Vice-Chancellor emphasized the necessity for educators to acquire new skills to enhance teaching effectiveness in a technological era and appreciated the efforts of the Convener of the Program Dr. Gitika Nagrath (Dean CBME & Humanities) in this direction.

#### **Geotagged Pictures of the event:**