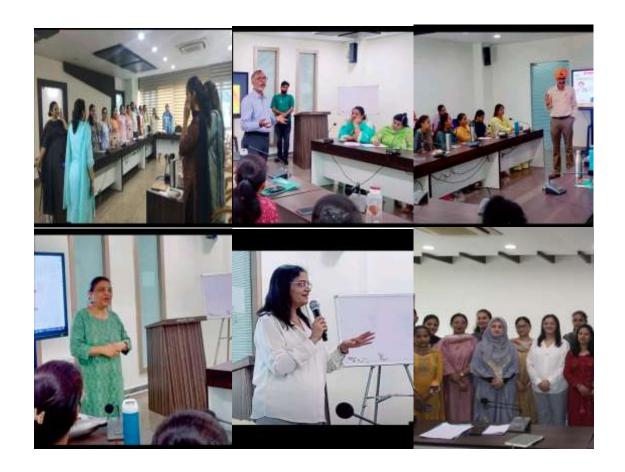

The three days program marked with over whelming discussions, contemporary activity based & ICT driven activities for the faculty participants by the resource persons were undertaken. The faculty participants enthusiastically attended and involved themselves for the new learnings to adopt in their teaching methodologies.

#### **Geotagged Pictures of the event:**