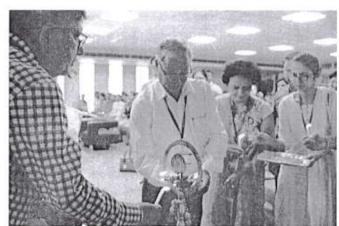

+91-181-270 8844 Telephone <u>naac@davuniversity.org</u> E-mail www.davuniversity.org Website

**Circular** 

Dnvu/2018/2004c/06

Date: 14/07/2018

This is to inform that two days Faculty Orientation Programme is organized for all the teaching staff of the University from 16<sup>th</sup>-17<sup>th</sup> July, 2018 in the Conference Hall. All the coordinators are requested to inform their respective faculty members to attend the programme.

# **Schedule of Faculty Orientation Programme-2018**