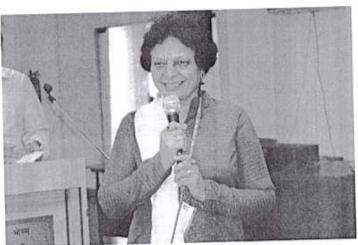

## Schedule of Faculty Orientation Programme-2019

Day-1 (July 17, 2019)

| S. No. | Address/PPT                                                                          | Tentative Timing    |
|--------|--------------------------------------------------------------------------------------|---------------------|
| 1.     | DAV Gaan and Inaugural Address by honorable Vice<br>Chancellor Dr. Desh Bandhu Gupta | 10:00 am - 10:45 am |
| 2.     | Overview of Institutional Policies and Procedures by<br>Registrar Dr. Sushma Arya    | 10:45 am – 11:15 am |
| 3.     | Presentation on Teaching Excellence by Dr. Smriti<br>Khosla                          | 11:15 am - 11:45 am |
| 4      | Tea break                                                                            | 11:45 am-12:00 pm   |
| 5.     | Session on Innovative Pedagogical Techniques by Dr.<br>Keshav Walia                  | 12:00 pm-12:45 pm   |
| 6.     | Session on Curriculum Development by Dr. Nakul<br>Kundra                             | 12:45 pm -01:30 pm  |
| 7.     | Lunch                                                                                | 01:30 pm - 02:30 pm |
| 8.     | Faculty-Student Interaction Model                                                    | 02:30 pm - 03:15 pm |
| 9      | Q&A Session                                                                          | 03:15 pm - 04:00 pm |