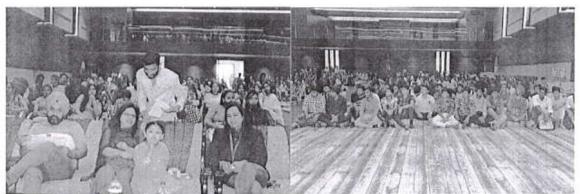

#### Circular

DANS/2019/ [104] 05

Date: 15/07/2019

This is to inform that two days Faculty Orientation Programme is organized for all the teaching staff of the University from 17<sup>th</sup>-18<sup>th</sup> July, 2019 in the Conference Hall. All the coordinators are requested to inform their respective faculty members to attend the programme.