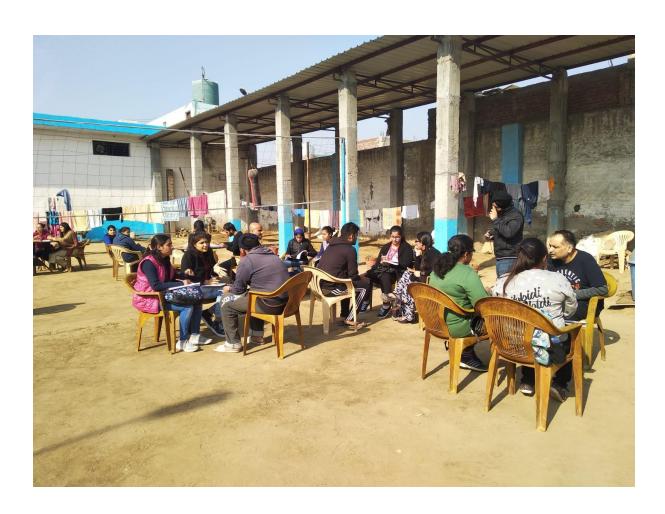

#### 1. Visit to Rebirth Rehabilitation Centre and Hospital (31st December 2021)

Under the MOU between DAV University and Bolster, the students of Department had frequent visits to Bolster Rehabilitation Centre, Jalandhar as part of their training for obtaining case histories of the recovering patients and having counselling sessions with them.