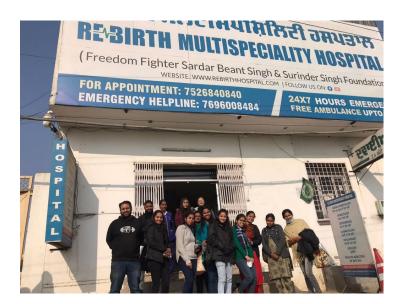

#### 1. Visit to Rebirth Rehabilitation Centre and Hospital (31st December 2021)

Under the MOU between DAV University and Bolster, the students of Department had frequent visits to Bolster Rehabilitation Centre, Jalandhar as part of their training for obtaining case histories of the recovering patients and having counselling sessions with them.