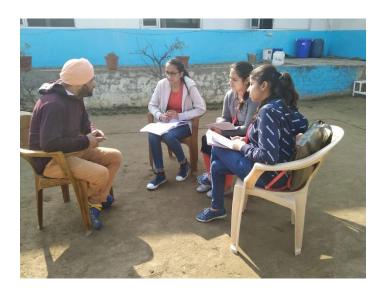

## 1. **Visit to Bolester Rehabilitation Center** (12<sup>th</sup> September 2018)

As a part of the voluntary Consultancy services of the department, the students regularly visited the Bolster Rehabilitation centre, Jalandhar, throughout the academic session, to hone their counselling skills. This was done with individual and group therapy providing psychological interventions for the inmates at the centre.

#### <u>Pic-1</u>

# <u>Visit to Bolester Rehabilitation Center (</u>12<sup>th</sup> September 2018)

# <u>Visit to Bolester Rehabilitation Center (12<sup>th</sup> September 2018)</u>