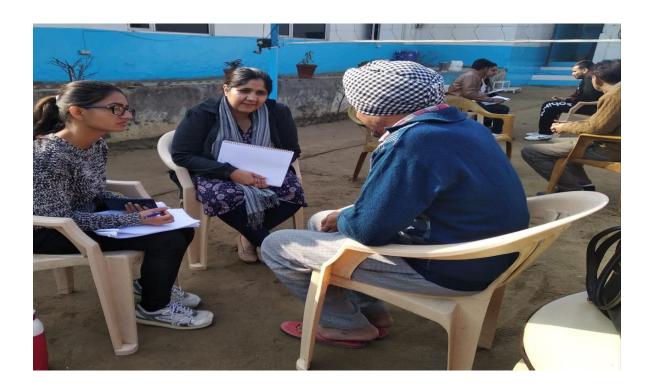

# 2. <u>Visit to Bolster Rehabilitation Centre & Shiladi- centre of Divine Healing (9<sup>th</sup> Jan 2019)</u>

The New year 2019 was welcomed by the department students and faculty by organizing visit to the Bolster Rehabilitation centre and Shiladi, centre of divine healing mandala under the esteemed presence of Dr. Desh Bandhu Gupta, Dean Academics, DAV University, and Dr. Jasbir Rishi, Head, Department of Psychology. This was an interactional visit with inmates of Rehabilitation centre and Dr. Desh Bandhu Gupta addressed the gathering with words of inspiration, vigour and everlasting positivity which left smiles on the faces of the recovering drug addicts. The visit concluded with the Guided Meditation session at the Shiladi centre, Divine healing Mandala which was conducted by Mrs. Anjileen K Uppal.

## **Pictures of the activity**

Visit to Bolster Rehabilitation Centre & Shiladi- centre of Divine Healing  $(9^{th}\ Jan\ 2019)$ 

**Attendance of the visit** 

# <u>Visit to Bolster Rehabilitation Centre & Shiladi- centre of Divine Healing (9<sup>th</sup> Jan 2019)</u>