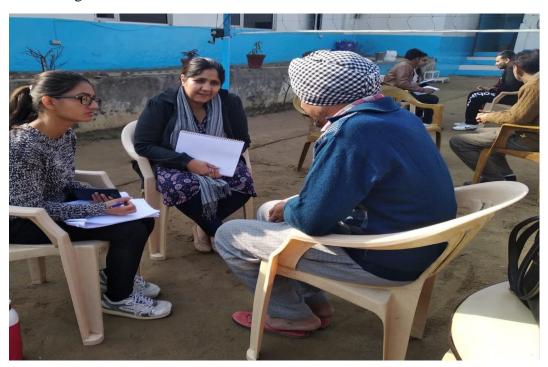

# 2. <u>Visit to Bolster Rehabilitation Centre & Shiladi- centre of Divine Healing (9<sup>th</sup> Jan 2019)</u>

The New year 2019 was welcomed by the department students and faculty by organizing visit to the Bolster Rehabilitation centre and Shiladi, centre of divine healing mandala under the esteemed presence of Dr. Desh Bandhu Gupta, Dean Academics, DAV University, and Dr. Jasbir Rishi, Head, Department of Psychology. This was an interactional visit with inmates of Rehabilitation centre and Dr. Desh Bandhu Gupta addressed the gathering with words of inspiration, vigour and everlasting positivity which left smiles on the faces of the recovering drug addicts. The visit concluded with the Guided Meditation session at the Shiladi centre, Divine healing Mandala which was conducted by Mrs. Anjileen K Uppal.

## **Pictures of the activity**

Visit to Bolster Rehabilitation Centre & Shiladi- centre of Divine Healing  $(9^{th}\ Jan\ 2019)$ 

**Attendance of the visit** 

# <u>Visit to Bolster Rehabilitation Centre & Shiladi- centre of Divine Healing (9<sup>th</sup> Jan 2019)</u>