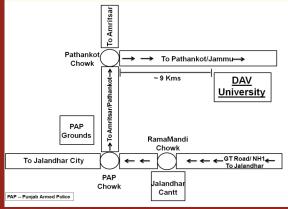

#### VISITING THE UNIVERSITY

DAV University is located in Jalandhar – a city known for quality education, world-class medical facilities, and manufacture and export of sports goods / equipment. The campus is located about 9 km from Pathankot Chowk, Jalandhar on the Jalandhar -Pathankot National Highway (NH-44). The city is well connected by rail and road links